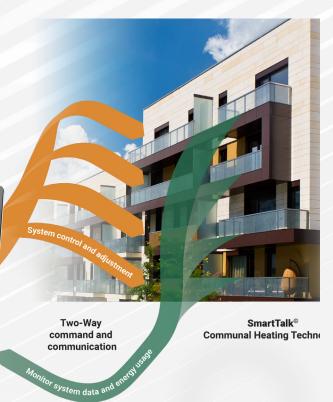

## SmartTalk® Two-Way Communication

Evinox SmartTalk® technology goes even further. Using two-way data communication, the system in each dwelling can be remotely metered, controlled, interrogated and tested.

Our Modusat® software has the ability to not only download data from the unit but to also upload data to provide control remotely.

## SmartTalk® two way control system provides a number of important benefits:-

- The system in each apartment can be fully controlled remotely, including timings and settings, and provides remote diagnostic capability and client support.
- Fault alarms can be checked by testing the operation of components.
- Avoids unnecessary call-outs as a result of user error.
- · Data logging of apartment temperatures.
- Empty apartments can be monitored and controlled without the need to visit site for example un-sold or un-let properties can be left on frost protection and if the unit is sold or let or simply has a viewing then the heating can be turned on from the management office.